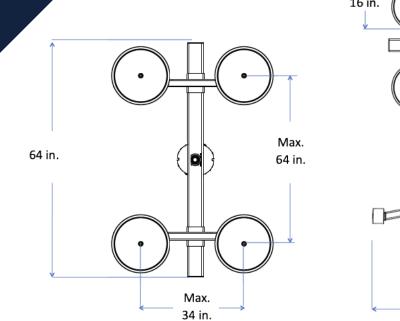

## SG650 ATM All Terrain Manipulator

A 21-inch-wide rear-wheel base positions the SG Lift for greater stability on rugged surfaces at construction sites.

SG Lifts can easily pick up a sheet of glass (or any flat, non-porous material like metal or stone) off an A-frame or out of a crate and carry it safely to complete an installation.

Wireless remote control.

The SG650's dimensions are 35" WIDE x 60" TALL x 126" LONG.

The SG650 can be transported in a cargo van or on a utility trailer.