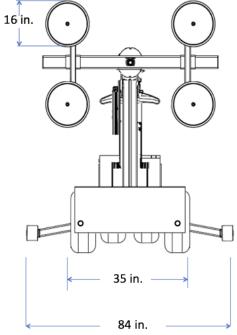

## SG650 ATM All Terrain Manipulator

A 21-inch-wide rear-wheel base positions the SG Lift for greater stability on rugged surfaces at construction sites.

SG Lifts can easily pick up a sheet of glass (or any flat, non-porous material like metal or stone) off an A-frame or out of a crate and carry it safely to complete an installation.

Wireless remote control.

The SG650's dimensions are 35" WIDE x 60" TALL x 126" LONG.

The SG650 can be transported in a cargo van or on a utility trailer.