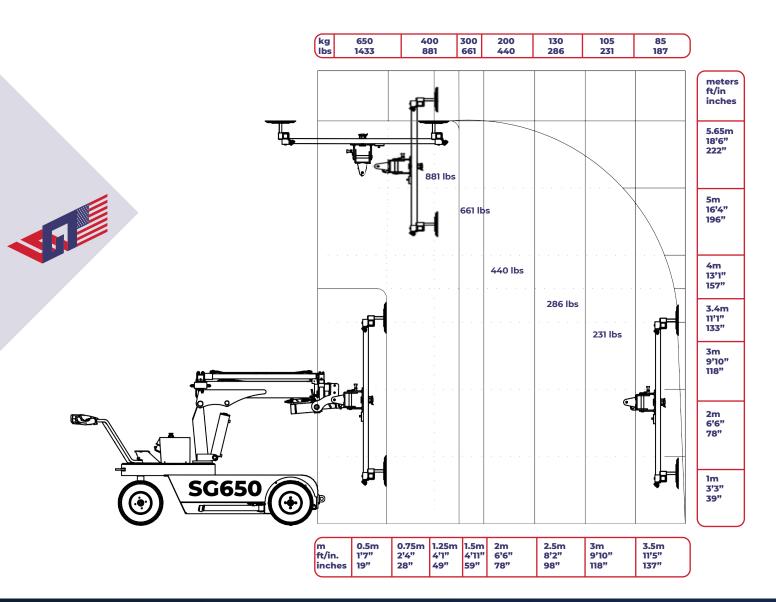

All outdoor SmartGroup Lifts are designed to raise 18 feet 6 inches (222") high making it possible to install second-story windows from the ground.

Maximum horizontal reach is 11 feet 5 inches (137").

The SG650's maximum lift capacity is 1433lbs.

## SG650 ATM All Terrain Manipulator

| SmartGroup Lift Key Features       | SG 650 ATM         |
|------------------------------------|--------------------|
| Maximum Lift Capacity              | 1433lbs            |
| Vertical Boom Extension (overhead) | 18'5" (222") 5.65m |
| Horizontal Reach                   | 11'5" (137") 3.5m  |
| Machine (WxHxL)                    | 35"x 60"x 126"     |
| Machine weight                     | 2590lbs            |