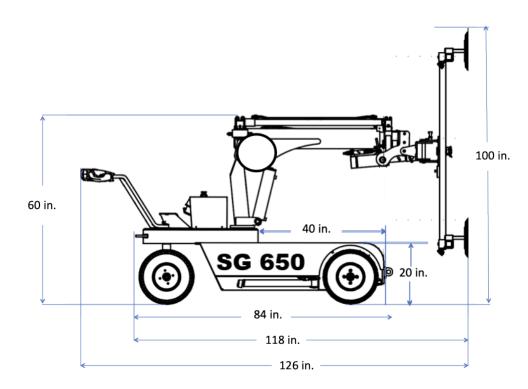

Wireless remote control.

The SG650's dimensions are 35" WIDE x 60" TALL x 126" LONG.

The SG650 can be transported in a cargo van or on a utility trailer.

## SG650 ATM All Terrain Manipulator

| SmartGroup Lift Key Features       | SG 650 ATM         |
|------------------------------------|--------------------|
| Maximum Lift Capacity              | 1433lbs            |
| Vertical Boom Extension (overhead) | 18'5" (222") 5.65m |
| Horizontal Reach                   | 11'5" (137") 3.5m  |
| Machine (WxHxL)                    | 35"x 60"x 126"     |
| Machine weight                     | 2590lbs            |