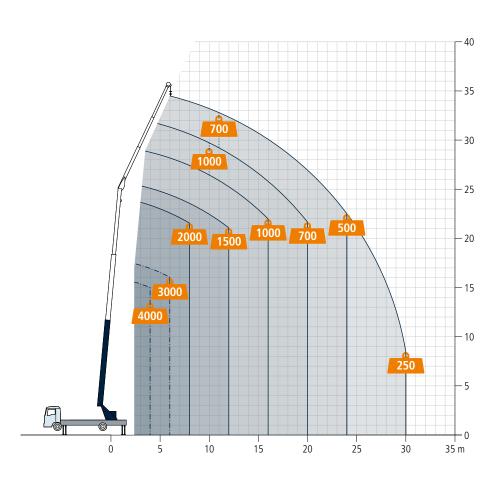

## Truck Crane AK 36/4000

| Permissible gross vehicle weight (t)                         | 11,99                            |
|--------------------------------------------------------------|----------------------------------|
| ——————————————————————————————————————                       | 2.000 (optional 4.000)           |
| Max. extension length (m)                                    | 36,0                             |
| Working height up to boom (m)                                | 24,2                             |
| Boom extendable (m)                                          | 5,2 / 8,3 / 11,3                 |
| Boom payload (kg)                                            | 2.000 / 1.000 / 700              |
| Main mast angle (degrees)                                    | 85                               |
| Boom angle (degrees)                                         | 160                              |
| Pivoting range (degrees)                                     | +/- 310                          |
| Hook speed (m/min)                                           | 45 (55)                          |
| Range for crane operation at 250 kg (m)                      | 30,0                             |
| Range for crane operation at 500 kg (m)                      | 24,0                             |
| Range for crane operation at 1 t (m)                         | 16,0                             |
| Range for crane operation at 2 t (m)                         | 8,0                              |
| Range for crane operation at 4 t (m)                         | 4,0                              |
| Range for crane operation at 6 t (m)                         | -                                |
| Range for crane operation at 12 t (m)                        | -                                |
| Range for platform operation with rotating basket (m)        | 23,5 at 250 kg<br>26,0 at 100 kg |
| Range for platform operation<br>with non-rotating basket (m) | 24,5 at 250 kg<br>26,8 at 100 kg |
| Norking height with rotating basket max. (m)                 | 32,7                             |
| Vorking height with non-rotating basket max. (m)             | 34,0                             |

The powerful and multi-functional AK 36/4000 is characterized by impressive working ranges and high loads on a compact 11.99 t chassis. Despite its low weight, this crane reaches a maximum radius of 16 m with a load of 1000 kg. In addition to that it impresses by its excellent price-performance ratio.

## Working range crane operation