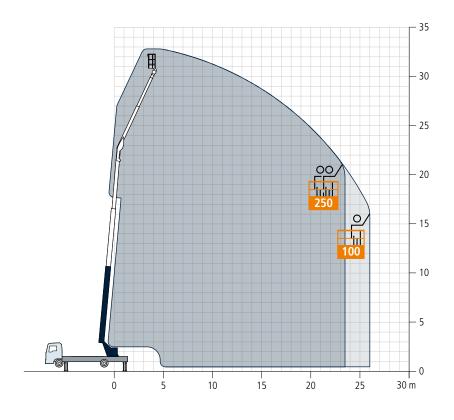

## Truck Crane AK 36/4000

| Permissible gross vehicle weight (t)                         | 11,99                            |
|--------------------------------------------------------------|----------------------------------|
| ——————————————————————————————————————                       | 2.000 (optional 4.000)           |
| Max. extension length (m)                                    | 36,0                             |
| Working height up to boom (m)                                | 24,2                             |
| Boom extendable (m)                                          | 5,2 / 8,3 / 11,3                 |
| Boom payload (kg)                                            | 2.000 / 1.000 / 700              |
| Main mast angle (degrees)                                    | 85                               |
| Boom angle (degrees)                                         | 160                              |
| Pivoting range (degrees)                                     | +/- 310                          |
| Hook speed (m/min)                                           | 45 (55)                          |
| Range for crane operation at 250 kg (m)                      | 30,0                             |
| Range for crane operation at 500 kg (m)                      | 24,0                             |
| Range for crane operation at 1 t (m)                         | 16,0                             |
| Range for crane operation at 2 t (m)                         | 8,0                              |
| Range for crane operation at 4 t (m)                         | 4,0                              |
| Range for crane operation at 6 t (m)                         | -                                |
| Range for crane operation at 12 t (m)                        | -                                |
| Range for platform operation with rotating basket (m)        | 23,5 at 250 kg<br>26,0 at 100 kg |
| Range for platform operation<br>with non-rotating basket (m) | 24,5 at 250 kg<br>26,8 at 100 kg |
| Norking height with rotating basket max. (m)                 | 32,7                             |
| Vorking height with non-rotating basket max. (m)             | 34,0                             |

## Working range platform operation