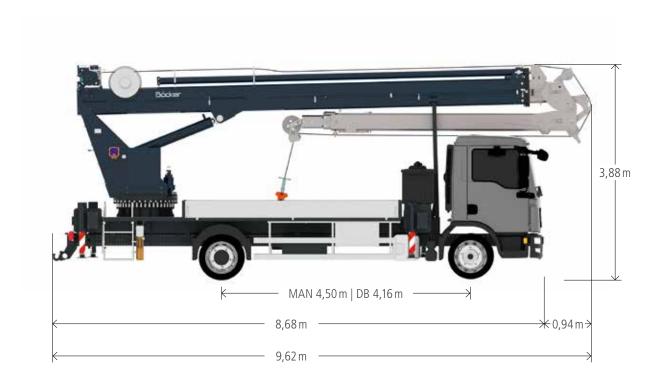

## Dimensions

Grazebrook Industrial Park Hulbert Drive · Dudley West Midlands UK-DY2 0XW

Fon +44 (0)1384 476580 info@boecker.co.uk