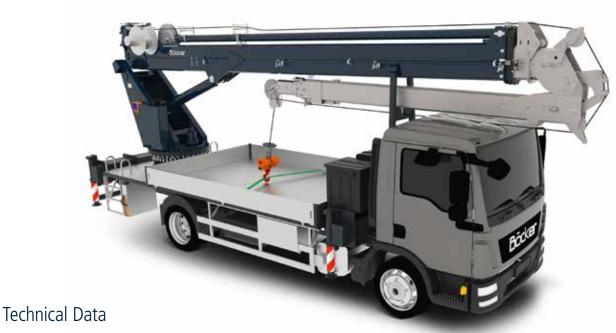

## Truck Crane AK 36/4000

| Permissible gross vehicle weight (t)                         | 11,99                            |
|--------------------------------------------------------------|----------------------------------|
| ——————————————————————————————————————                       | 2.000 (optional 4.000)           |
| Max. extension length (m)                                    | 36,0                             |
| Working height up to boom (m)                                | 24,2                             |
| Boom extendable (m)                                          | 5,2 / 8,3 / 11,3                 |
| Boom payload (kg)                                            | 2.000 / 1.000 / 700              |
| Main mast angle (degrees)                                    | 85                               |
| Boom angle (degrees)                                         | 160                              |
| Pivoting range (degrees)                                     | +/- 310                          |
| Hook speed (m/min)                                           | 45 (55)                          |
| Range for crane operation at 250 kg (m)                      | 30,0                             |
| Range for crane operation at 500 kg (m)                      | 24,0                             |
| Range for crane operation at 1 t (m)                         | 16,0                             |
| Range for crane operation at 2 t (m)                         | 8,0                              |
| Range for crane operation at 4 t (m)                         | 4,0                              |
| Range for crane operation at 6 t (m)                         | -                                |
| Range for crane operation at 12 t (m)                        | -                                |
| Range for platform operation with rotating basket (m)        | 23,5 at 250 kg<br>26,0 at 100 kg |
| Range for platform operation<br>with non-rotating basket (m) | 24,5 at 250 kg<br>26,8 at 100 kg |
| Norking height with rotating basket max. (m)                 | 32,7                             |
| Vorking height with non-rotating basket max. (m)             | 34,0                             |

The powerful and multi-functional AK 36/4000 is characterized by impressive working ranges and high loads on a compact 11.99 t chassis. Despite its low weight, this crane reaches a maximum radius of 16 m with a load of 1000 kg. In addition to that it impresses by its excellent price-performance ratio.

The specific design of our AK 36/4000 reduces the slew radius to a minimum. Therefore it can also be set up at the side of the road while the traffic is still running. Like all other Böcker cranes, the AK 36/4000 can accurately telescope in and out with a load thanks to its strong aluminium boom.