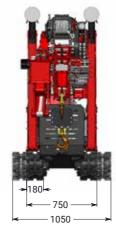

It is the only compact crane that can lift more than its own weight. This makes it possible for one crane to lower another into an underground space.

| Capacity                         | 3,000 kg                            |
|----------------------------------|-------------------------------------|
| Boom outreach                    | 9.25 m, and 13.7 m with options     |
| Hoisting height max. without jib | 11.5 m, and 17 m with options       |
| Transport dimensions LxWxH       | 2.9 m x 0.75 m x 1.82 m             |
| Total weight                     | 2,650 kg, and 2,850 kg with options |
| Boom angle                       | -5° to 83°                          |
| Boom system                      | cylinder and chain system           |
| Slewing angle                    | 360°                                |
| Driving speed                    | 1st gear: 1.1 km/h                  |
|                                  | 2nd gear: 2.2 km/h                  |
| Engine                           | Yanmar 3-cylinder diesel            |
| Inclination angle, driving       | 20°                                 |
| Outrigger pressure               | 2,800 kg per outrigger              |
| Ground pressure, tracks          | 0.79 kg/cm <sup>2</sup>             |
| Extendible, removable ballast    | 600 kg                              |
| Noise                            | 75 dB                               |

### Accessories/Options

| Dimensions including winch and jib | 3.14 m x 0.75 m x 1.95 m                                          |
|------------------------------------|-------------------------------------------------------------------|
| Fly jib 1                          | 4.3 m                                                             |
| Winch 2                            | 1,000 kg, 2,000 kg and 3,000 kg                                   |
| Hoisting speed with winch          | 20.8 m/min                                                        |
| Winch cable                        | 40 m long                                                         |
| Extension section 3                | 30° adjustable                                                    |
| Electric motor                     | 230 V single phase                                                |
| Outriggers                         | position measuring system for<br>steplessly swivelling outriggers |
| Outriggers 😃                       | bend                                                              |
| Outriggers                         | hydraulically extending stepless                                  |
| Slewing                            | unlimited                                                         |
| Crawler 5                          | non-marking                                                       |
| Lighting                           | work light on boom and jib                                        |
| Storage box 6                      | extra storage box                                                 |
| Speed controller                   | 900 to 1,700 rpm                                                  |