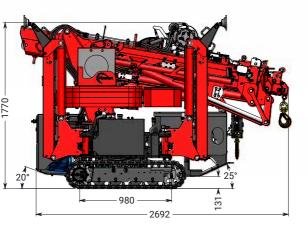

It is the only compact crane that can lift more than its own weight. This makes it possible for one crane to lower another into an underground space.

| Capacity                         | 3,000 kg                            |
|----------------------------------|-------------------------------------|
| Boom outreach                    | 9.25 m, and 13.7 m with options     |
| Hoisting height max. without jib | 11.5 m, and 17 m with options       |
| Transport dimensions LxWxH       | 2.9 m x 0.75 m x 1.82 m             |
| Total weight                     | 2,650 kg, and 2,850 kg with options |
| Boom angle                       | -5° to 83°                          |
| Boom system                      | cylinder and chain system           |
| Slewing angle                    | 360°                                |
| Driving speed                    | 1st gear: 1.1 km/h                  |
|                                  | 2nd gear: 2.2 km/h                  |
| Engine                           | Yanmar 3-cylinder diesel            |
| Inclination angle, driving       | 20°                                 |
| Outrigger pressure               | 2,800 kg per outrigger              |
| Ground pressure, tracks          | 0.79 kg/cm <sup>2</sup>             |
| Extendible, removable ballast    | 600 kg                              |
| Noise                            | 75 dB                               |

### Accessories/Options

| Dimensions including winch and jib | 3.14 m x 0.75 m x 1.95 m                                          |
|------------------------------------|-------------------------------------------------------------------|
| Fly jib 1                          | 4.3 m                                                             |
| Winch 2                            | 1,000 kg, 2,000 kg and 3,000 kg                                   |
| Hoisting speed with winch          | 20.8 m/min                                                        |
| Winch cable                        | 40 m long                                                         |
| Extension section 3                | 30° adjustable                                                    |
| Electric motor                     | 230 V single phase                                                |
| Outriggers                         | position measuring system for<br>steplessly swivelling outriggers |
| Outriggers 😃                       | bend                                                              |
| Outriggers                         | hydraulically extending stepless                                  |
| Slewing                            | unlimited                                                         |
| Crawler 5                          | non-marking                                                       |
| Lighting                           | work light on boom and jib                                        |
| Storage box 6                      | extra storage box                                                 |
| Speed controller                   | 900 to 1,700 rpm                                                  |