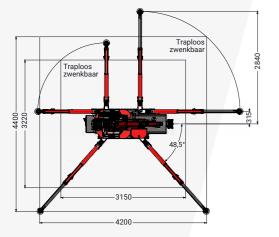

It is the only compact crane that can lift more than its own weight. This makes it possible for one crane to lower another into an underground space.

| Capacity                         | 3,000 kg                            |
|----------------------------------|-------------------------------------|
| Boom outreach                    | 9.25 m, and 13.7 m with options     |
| Hoisting height max. without jib | 11.5 m, and 17 m with options       |
| Transport dimensions LxWxH       | 2.9 m x 0.75 m x 1.82 m             |
| Total weight                     | 2,650 kg, and 2,850 kg with options |
| Boom angle                       | -5° to 83°                          |
| Boom system                      | cylinder and chain system           |
| Slewing angle                    | 360°                                |
| Driving speed                    | 1st gear: 1.1 km/h                  |
|                                  | 2nd gear: 2.2 km/h                  |
| Engine                           | Yanmar 3-cylinder diesel            |
| Inclination angle, driving       | 20°                                 |
| Outrigger pressure               | 2,800 kg per outrigger              |
| Ground pressure, tracks          | 0.79 kg/cm <sup>2</sup>             |
| Extendible, removable ballast    | 600 kg                              |
| Noise                            | 75 dB                               |

### Accessories/Options

| Dimensions including winch and jib | 3.14 m x 0.75 m x 1.95 m                                          |
|------------------------------------|-------------------------------------------------------------------|
| Fly jib 1                          | 4.3 m                                                             |
| Winch 2                            | 1,000 kg, 2,000 kg and 3,000 kg                                   |
| Hoisting speed with winch          | 20.8 m/min                                                        |
| Winch cable                        | 40 m long                                                         |
| Extension section 3                | 30° adjustable                                                    |
| Electric motor                     | 230 V single phase                                                |
| Outriggers                         | position measuring system for<br>steplessly swivelling outriggers |
| Outriggers 😃                       | bend                                                              |
| Outriggers                         | hydraulically extending stepless                                  |
| Slewing                            | unlimited                                                         |
| Crawler 5                          | non-marking                                                       |
| Lighting                           | work light on boom and jib                                        |
| Storage box 6                      | extra storage box                                                 |
| Speed controller                   | 900 to 1,700 rpm                                                  |