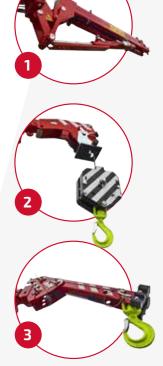

### Accessories/Options

| Dimensions including winch and jib | 3.14 m x 0.75 m x 1.95 m                                          |
|------------------------------------|-------------------------------------------------------------------|
| Fly jib 1                          | 4.3 m                                                             |
| Winch 2                            | 1,000 kg, 2,000 kg and 3,000 kg                                   |
| Hoisting speed with winch          | 20.8 m/min                                                        |
| Winch cable                        | 40 m long                                                         |
| Extension section 3                | 30° adjustable                                                    |
| Electric motor                     | 230 V single phase                                                |
| Outriggers                         | position measuring system for<br>steplessly swivelling outriggers |
| Outriggers 😃                       | bend                                                              |
| Outriggers                         | hydraulically extending stepless                                  |
| Slewing                            | unlimited                                                         |
| Crawler 5                          | non-marking                                                       |
| Lighting                           | work light on boom and jib                                        |
| Storage box 6                      | extra storage box                                                 |
| Speed controller                   | 900 to 1,700 rpm                                                  |