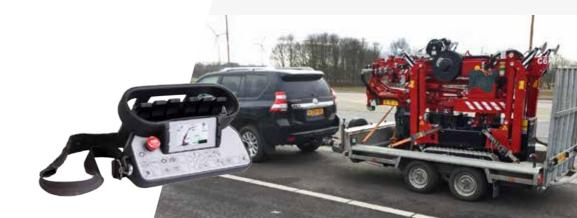

# **HOEFLON C6**

Multifunctional, robust and very simple operation – that's the C6 compact crane in a nutshell. It's a best seller in the minicrane category. This crane is ideal for placing glass and accurately positioning steel beams.

It is the only compact crane that can lift more than its own weight. This makes it possible for one crane to lower another into an underground space.

| Capacity                         | 3,000 kg                            |
|----------------------------------|-------------------------------------|
| Boom outreach                    | 9.25 m, and 13.7 m with options     |
| Hoisting height max. without jib | 11.5 m, and 17 m with options       |
| Transport dimensions LxWxH       | 2.9 m x 0.75 m x 1.82 m             |
| Total weight                     | 2,650 kg, and 2,850 kg with options |
| Boom angle                       | -5° to 83°                          |
| Boom system                      | cylinder and chain system           |
| Slewing angle                    | 360°                                |
| Driving speed                    | 1st gear: 1.1 km/h                  |
|                                  | 2nd gear: 2.2 km/h                  |
| Engine                           | Yanmar 3-cylinder diesel            |
| Inclination angle, driving       | 20°                                 |
| Outrigger pressure               | 2,800 kg per outrigger              |
| Ground pressure, tracks          | 0.79 kg/cm <sup>2</sup>             |
| Extendible, removable ballast    | 600 kg                              |
| Noise                            | 75 dB                               |