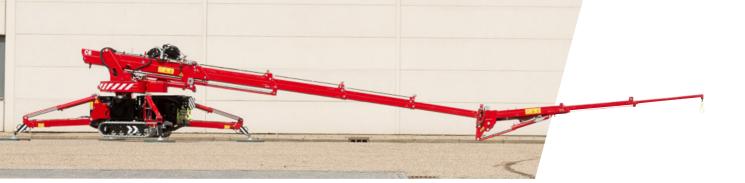

# **HOEFLON C6**

Multifunctional, robust and very simple operation – that's the C6 compact crane in a nutshell. It's a best seller in the minicrane category. This crane is ideal for placing glass and accurately positioning steel beams.

It is the only compact crane that can lift more than its own weight. This makes it possible for one crane to lower another into an underground space.

| Capacity                         | 3,000 kg                            |
|----------------------------------|-------------------------------------|
| Boom outreach                    | 9.25 m, and 13.7 m with options     |
| Hoisting height max. without jib | 11.5 m, and 17 m with options       |
| Transport dimensions LxWxH       | 2.9 m x 0.75 m x 1.82 m             |
| Total weight                     | 2,650 kg, and 2,850 kg with options |
| Boom angle                       | -5° to 83°                          |
| Boom system                      | cylinder and chain system           |
| Slewing angle                    | 360°                                |
| Driving speed                    | 1st gear: 1.1 km/h                  |
|                                  | 2nd gear: 2.2 km/h                  |
| Engine                           | Yanmar 3-cylinder diesel            |
| Inclination angle, driving       | 20°                                 |
| Outrigger pressure               | 2,800 kg per outrigger              |
| Ground pressure, tracks          | 0.79 kg/cm <sup>2</sup>             |
| Extendible, removable ballast    | 600 kg                              |
| Noise                            | 75 dB                               |