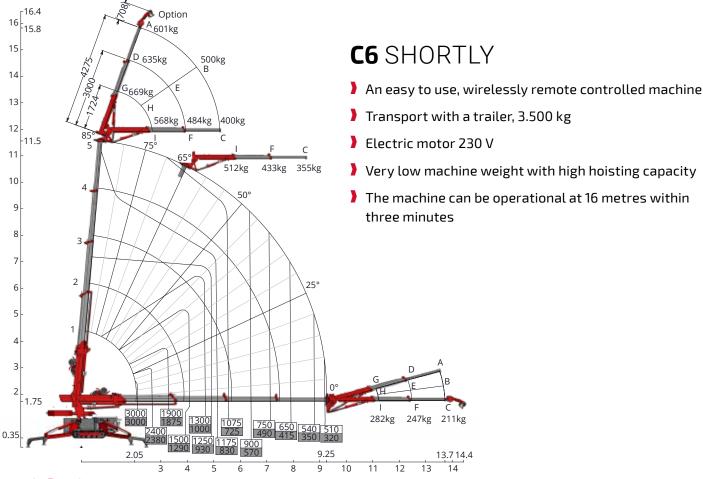

It is the only compact crane that can lift more than its own weight. This makes it possible for one crane to lower another into an underground space.

| Capacity                         | 3,000 kg                            |
|----------------------------------|-------------------------------------|
| Boom outreach                    | 9.25 m, and 13.7 m with options     |
| Hoisting height max. without jib | 11.5 m, and 17 m with options       |
| Transport dimensions LxWxH       | 2.9 m x 0.75 m x 1.82 m             |
| Total weight                     | 2,650 kg, and 2,850 kg with options |
| Boom angle                       | -5° to 83°                          |
| Boom system                      | cylinder and chain system           |
| Slewing angle                    | 360°                                |
| Driving speed                    | 1st gear: 1.1 km/h                  |
|                                  | 2nd gear: 2.2 km/h                  |
| Engine                           | Yanmar 3-cylinder diesel            |
| Inclination angle, driving       | 20°                                 |
| Outrigger pressure               | 2,800 kg per outrigger              |
| Ground pressure, tracks          | 0.79 kg/cm <sup>2</sup>             |
| Extendible, removable ballast    | 600 kg                              |
| Noise                            | 75 dB                               |

### Accessories/Options

| Dimensions including winch and jib | 3.14 m x 0.75 m x 1.95 m                                          |
|------------------------------------|-------------------------------------------------------------------|
| Fly jib 1                          | 4.3 m                                                             |
| Winch 2                            | 1,000 kg, 2,000 kg and 3,000 kg                                   |
| Hoisting speed with winch          | 20.8 m/min                                                        |
| Winch cable                        | 40 m long                                                         |
| Extension section 3                | 30° adjustable                                                    |
| Electric motor                     | 230 V single phase                                                |
| Outriggers                         | position measuring system for<br>steplessly swivelling outriggers |
| Outriggers 😃                       | bend                                                              |
| Outriggers                         | hydraulically extending stepless                                  |
| Slewing                            | unlimited                                                         |
| Crawler 5                          | non-marking                                                       |
| Lighting                           | work light on boom and jib                                        |
| Storage box 6                      | extra storage box                                                 |
| Speed controller                   | 900 to 1,700 rpm                                                  |